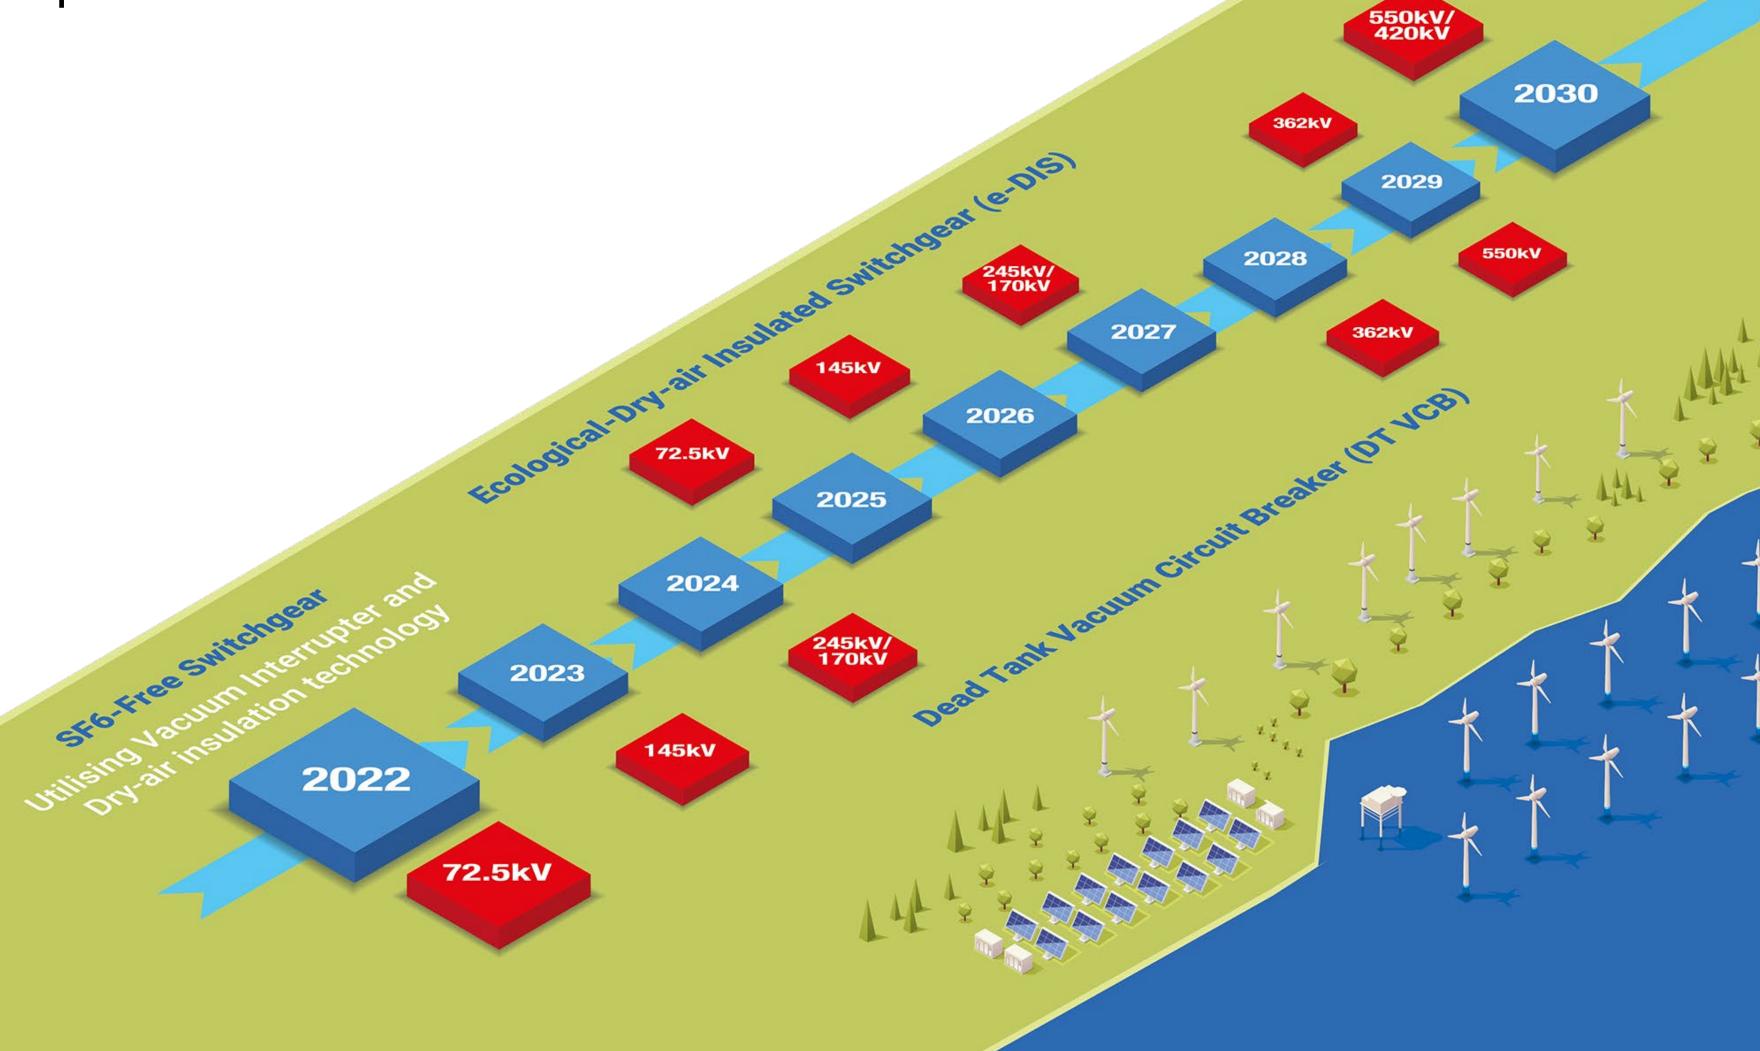

### DEVELOPMENT ROADMAP

Mitsubishi Electric is focused on providing high voltage, dead-tank circuit breakers and switchgear with dry air technology for insulation, which is sustainable and non-toxic.

We are on a path to developing SF6-free switching equipment for our customers' high voltage applications that has zero impact on the environment.