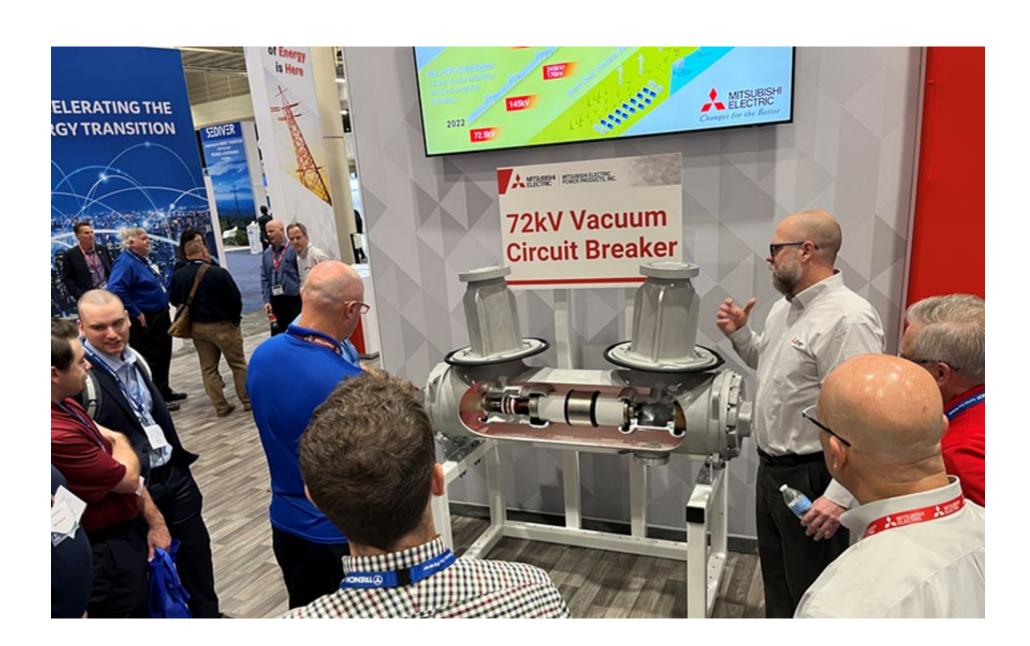

# 72kV VACUUM CIRCUIT BREAKER

#### **Features**

- Pressurized dry air insulating medium
- **▶** 31.5kA Interrupter capacity
- **2000A Continuous current rating**
- **> 350kV BIL**
- ► Full fault current life of 20+ operation
- Spring / spring drive mechanism
- ► M2 (10,000 operations) mechanical life
- > 50°C to +50°C temperature range
- No tank heaters required

#### **Key differentiators**

- ► Mitsubishi Electric Vacuum Interrupters
- Superior multi-stage / dry-air seal system
- ► Focus on minimizing overall breaker size
- ► Fork-lift tubes options