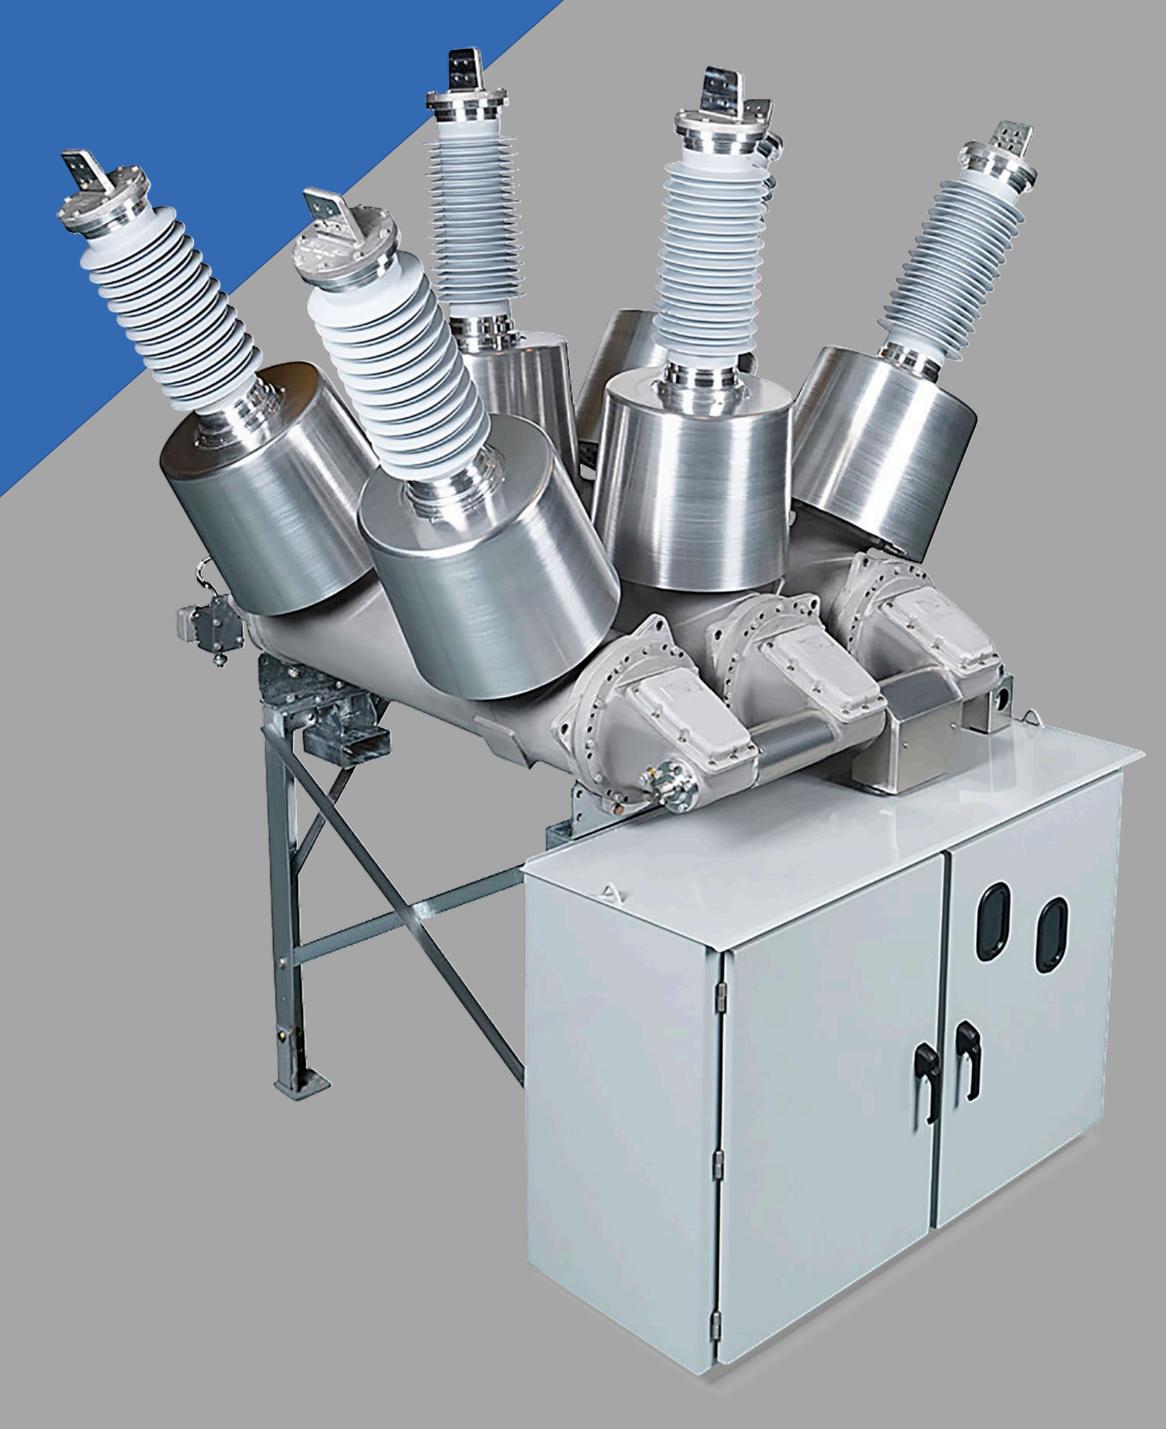

# 72kV VACUUM CIRCUIT BREAKER

#### **Features**

- Pressurized dry air insulating medium
- **▶** 31.5kA Interrupter capacity
- **2000A Continuous current rating**
- **> 350kV BIL**
- ► Full fault current life of 20+ operation
- Spring / spring drive mechanism
- ► M2 (10,000 operations) mechanical life
- > 50°C to +50°C temperature range
- No tank heaters required

#### **Key differentiators**

- ► Mitsubishi Electric Vacuum Interrupters
- Superior multi-stage / dry-air seal system
- ► Focus on minimizing overall breaker size
- ► Fork-lift tubes options